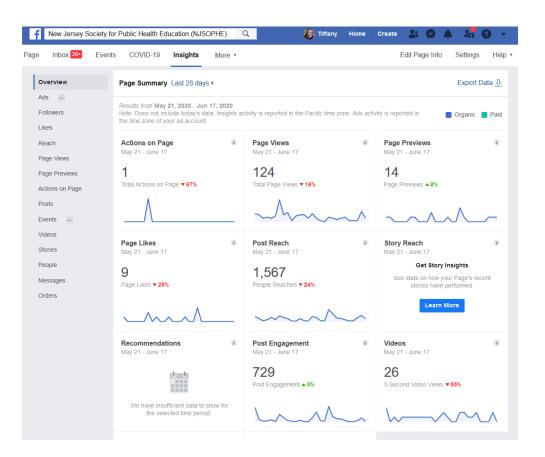

## **Analytics - Facebook**

**f in** Follow us on Instagram, Facebook and LinkedIn! @NJSOPHE / New Jersey Society for Public Health Education

### **Analytics - Facebook**

**f o in** Follow us on Instagram, Facebook and LinkedIn! @NJSOPHE / New Jersey Society for Public Health Education