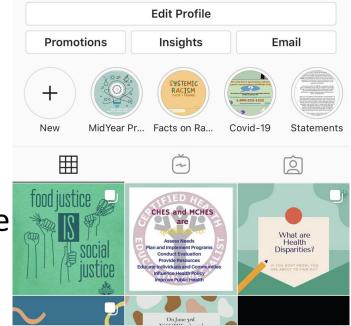

## Instagram (@NJSOPHE)

- Benefits, people can tag you/locations
- Stories → Save to highlights
  "Go Live"
- Business Profile
  - Insights
  - Link website directly to your profile
  - Promotion option

#### NJ Society For Public HealthEd

Nonprofit Organization Official Instagram account of New Jersey Society for Public Health Education The largest provider of #CHES credits in the state... more njsophe.org/upcoming-events