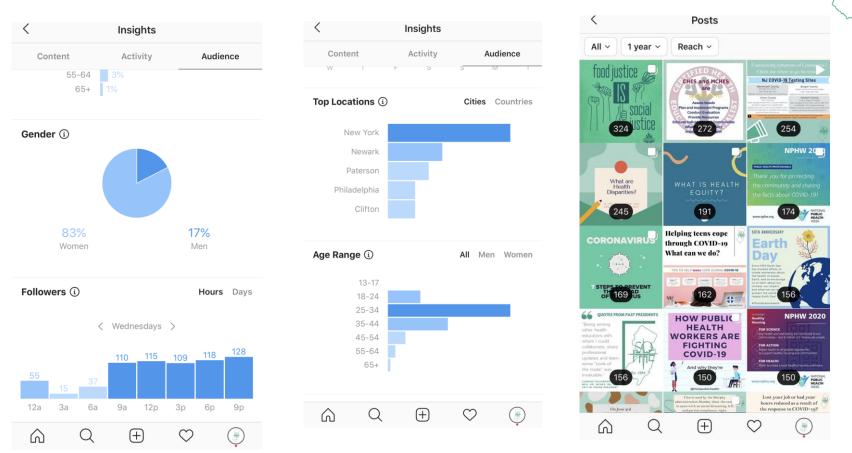

# **Analytics - Instagram**

**f o in** Follow us on Instagram, Facebook and LinkedIn! @NJSOPHE / New Jersey Society for Public Health Education

# **Analytics - Instagram**

Follow us on Instagram, Facebook and LinkedIn!
 @NJSOPHE / New Jersey Society for Public Health Education

**f o in** Follow us on Instagram, Facebook and LinkedIn! *@*NJSOPHE / New Jersey Society for Public Health Education