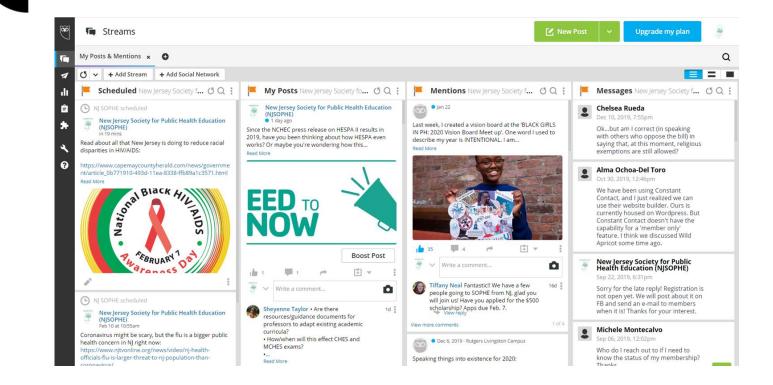

### How do we manage it all?

Hootsuite

**G O In** Follow us on Instagram, Facebook and LinkedIn! @NJSOPHE / New Jersey Society for Public Health Education