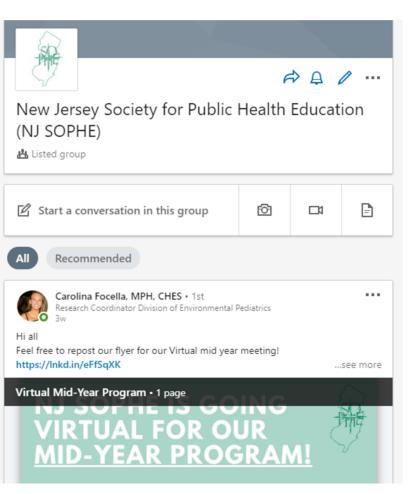

# LinkedIn Group

- You can also search
   "New Jersey Society for Public Health
   Education" on LinkedIn
- 51 members total
- Share articles, posts, ask for suggestions.

**G O In Follow us on Instagram, Facebook and LinkedIn!** @NJSOPHE / New Jersey Society for Public Health Education