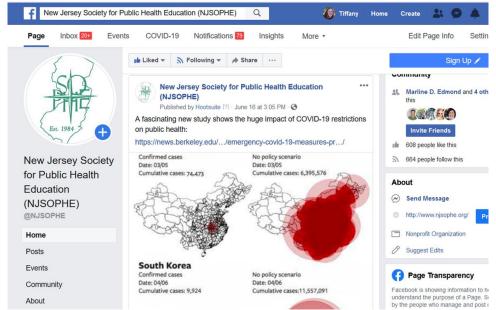

## **Analytics - Facebook**

**f in** Follow us on Instagram, Facebook and LinkedIn! @NJSOPHE / New Jersey Society for Public Health Education

### **Analytics - Facebook**

**f o in** Follow us on Instagram, Facebook and LinkedIn! @NJSOPHE / New Jersey Society for Public Health Education