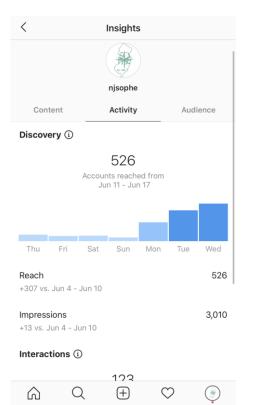

# **Analytics - Instagram**

**f o in** Follow us on Instagram, Facebook and LinkedIn! @NJSOPHE / New Jersey Society for Public Health Education

# **Analytics - Instagram**

Follow us on Instagram, Facebook and LinkedIn!
 @NJSOPHE / New Jersey Society for Public Health Education

**f o in** Follow us on Instagram, Facebook and LinkedIn! *@*NJSOPHE / New Jersey Society for Public Health Education